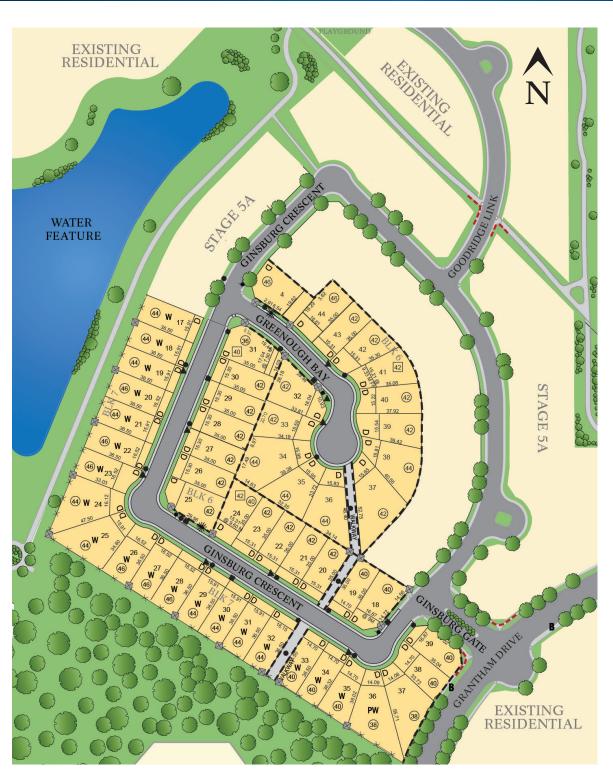

## LEGEND

(40) Suggested House Width in Feet

\_15.3\_ Lot Frontage in Meters

D Driveway Location

Transformer

Light Standard

Sidewalk

— Wood Screen Fence

---- Chain Link Fence

\* Approximate Mailbox Location

Hydrant

▲ Telephone/Cable/Power Pedestal

Small Pillar

■ Large Pillar

**B** Bus Stop

Entry Feature

Trees and Shrubs

W Walkout

PW Partial Walkout

This plan is prepared as an information plan for marketing purposes and is subject to change without notice. Lot dimensions are in meters, and should be verified with a registered plan. Location of street furniture, fencing, masonry and landscaping is approximate and should be verified on site.

STAGE 5B/5C SITE PLAN